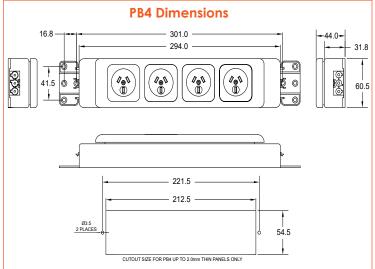

Screen Fixing Standard Fixing Cable Tray Fixing

PB series is the everyday choice for a cost effective power, data / AV module.

Coming in robust black boxed housing, PB series is an off the shelf power module available in standard configurations. Other colour sockets are available for multi-purpose coding by special order.

The sockets used in PB series are part of our global modular component range including data, TUF-PD and VGA options in addition to power. The PB series can be mounted directly to a screen.

The PB series can be configured with Australian or International power sockets on request.