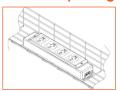

Screen Fixing Standard Fixing Cable Tray Fixing

PB series is the everyday choice for a cost effective power, data / AV module.

Coming in robust black boxed housing, PB series is an off the shelf power module available in standard configurations. Other colour sockets are available for multi-purpose coding by special order.