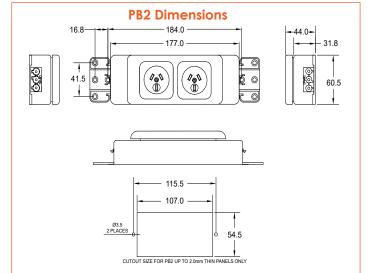

Screen Fixing Standard Fixing Cable Tray Fixing

PB series is the everyday choice for a cost effective power, data / AV module.

Coming in robust black boxed housing, PB series is an off the shelf power module available in standard configurations. Other colour sockets are available for multi-purpose coding by special order.

The sockets used in PB series are part of our global modular component range including data, TUF-PD and VGA options in addition to power. The PB series can be mounted directly to a screen.

The PB series can be configured with Australian or International power sockets on request.