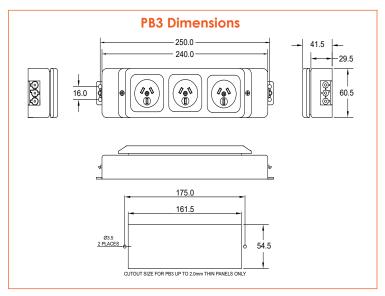

Screen Fixing Standard Fixing Cable Tray Fixing

PB series is the everyday choice for a cost effective power, data / AV module.

Coming in robust black boxed housing, PB series is an off the shelf power module available in standard configurations. Other colour sockets are available for multi-purpose coding by special order.

The sockets used in PB series are part of our global modular component range including data, TUF-PD and VGA options in addition to power. The PB series can be mounted directly to a screen.

The PB series can be configured with Australian or International power sockets on request.