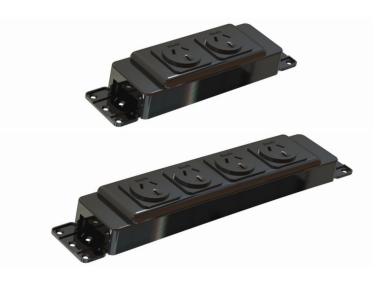

Screen Fixing Standard Fixing Cable Tray Fixing

PB series is the everyday choice for a cost effective power, data / AV module.

Coming in robust black boxed housing, PB series is an off the shelf power module available in standard configurations. Other colour sockets are available for multi-purpose coding by special order.

The sockets used in PB series are part of our global modular component range including data, TUF-PD and VGA options in addition to power. The PB series can be mounted directly to a screen.

The PB series can be configured with Australian or International power sockets on request.